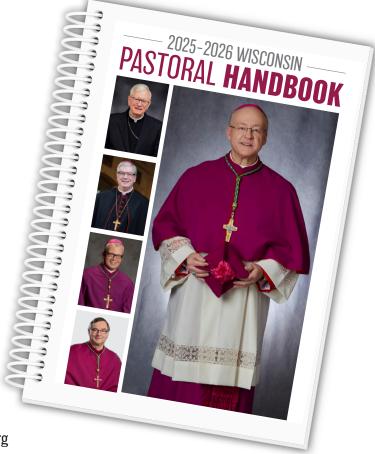

## Wisconsin Pastoral Handbook P.O. Box 070913 Milwaukee, WI 53207-0913

QUESTIONS: Please call 414-769-3500 or email handbook@archmil.org

The cover image: The Most Rev. Jeffrey S. Grob, installed Jan. 14 as the 12th Archbishop of Milwaukee, along with the bishops of Green Bay, La Crosse, Madison and Superior dioceses.